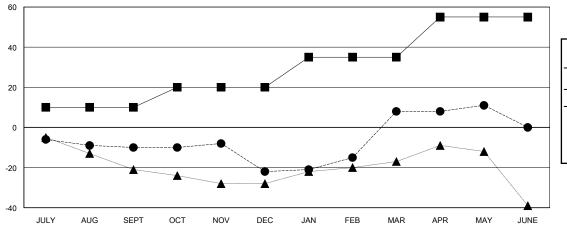

## GOALS AND ACTUAL MEMBERS CUMULATIVE

| _ |   |        |        |     |      |
|---|---|--------|--------|-----|------|
|   | _ | MEMBER | GROWTH | NFT | GOAL |
|   |   |        |        |     |      |

- ■ - MEMBER GROWTH ACTUAL

- ▲ - LAST YEAR MEMBERSHIP ACTUAL

|   | DROPPED CLUBS: 0 |    |
|---|------------------|----|
| , | DROPPED MEMBERS  |    |
|   | DECEASED         | 15 |
|   | CLUB CANCELLED   | 0  |
|   | OTHER            | 80 |
|   | TOTAL            | 95 |